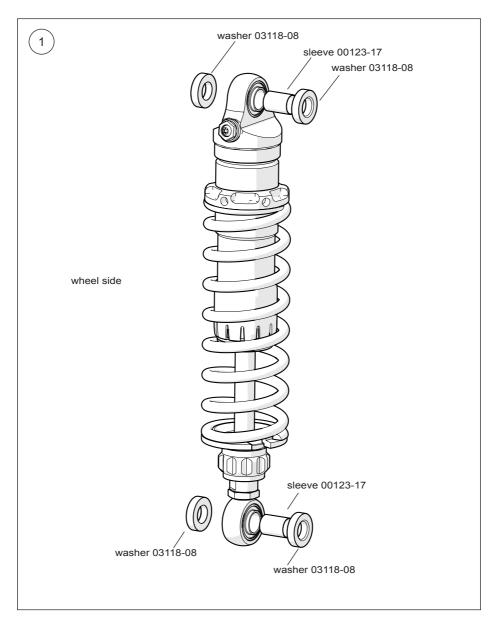

| Kit Contents       |          |     |
|--------------------|----------|-----|
| Description        | Part No  | Pcs |
| Shock absorber     | HD 762   | 1   |
| Tool               | 03199-01 | 1   |
| Sleeve             | 00123-17 | 4   |
| Washer             | 03118-08 | 8   |
| Sticker set Öhlins |          | 1   |
| Owner's manual     | 07241-02 | 1   |